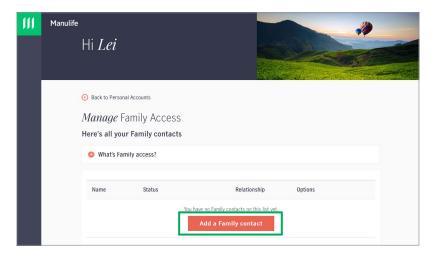

## Get started with a few simple steps:

- 1. Select the profile menu on the top right corner
- 2. Select Manage Family access

3. Add a family contact

TIP!

Not on Manulife Online Access? All Manulife Securities Clients can register here: Manulife.ca/onlineaccess

Once your Family contact accepts, the pending status will change to Active and they'll be able to see your view-only accounts.

Your Family contact will have 48 hours to accept it. You can view the status of your connections back on the Manage Family Access page.