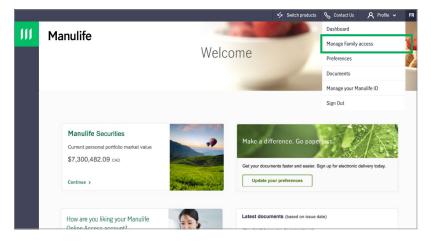

## Get started with a few simple steps:

- 1. Select the profile menu on the top right corner
- 2. Select Manage Family access

3. Add a family contact

TIP!

Not on Manulife Online Access? All Manulife Securities Clients can register here: Manulife.ca/onlineaccess