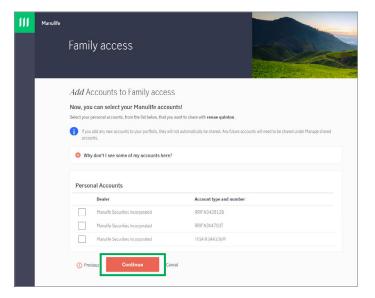

#### 4. Provide your contact's details

**5.** Add the accounts you'd like to share with your Family contact. Then select **continue**.

Once you accept our T&C, we will email your Family contact an invitation. That's it.

# When sharing your account...

You should only select the accounts you want to share with your family contact. Also, if you open any new accounts, they will not automatically be with your contact. Any future accounts will need to be shared under Manage shared accounts.

### Why are some accounts not shown?

Certain accounts can't be shared (like joint, trust, estate and corporate accounts). For instance, joint accounts are already available to everyone who is authorized, so no need to share!