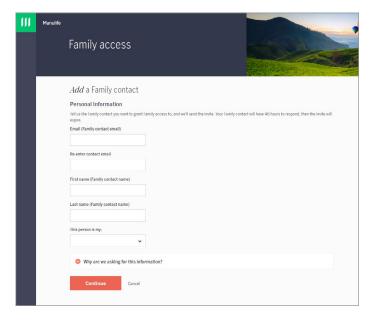

#### 4. Provide your contact's details

**5.** Add the accounts you'd like to share with your Family contact. Then select **continue**.

Once you accept our T&C, we will email your Family contact an invitation. That's it.