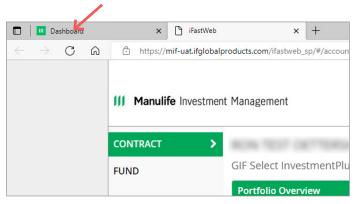

**8**. Once back in **Documents** you can click **3** to go back to the dashboard. The dashboard will allow you to navigate between products as well as view your account holdings.

|     | /                  |               |                |   |                 |     |
|-----|--------------------|---------------|----------------|---|-----------------|-----|
| 111 | Back to dashboard  |               |                |   |                 |     |
|     | Documents          |               |                |   |                 |     |
|     | <b>V</b> Filter by |               |                |   |                 |     |
|     | All product types  | ~             | All documents  | ~ | Issue date      |     |
|     | 12 results         |               |                |   |                 |     |
|     | Issue date 💲       | Report date 💲 | Product type 💲 |   | Document type 💲 | Doc |
|     |                    |               |                |   |                 |     |

#### Noteworthy

If you have accessed your Manulife Investment Management account view, it launches a new window. You will need to go back to the dashboard tab to access your PDF statement.