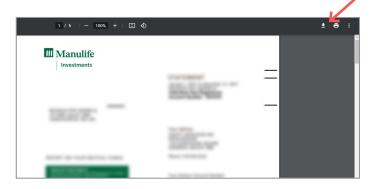

- **4.** See the document you want to download? Simply select it (it's a link). This includes any document you wish to select in **Documents**. The document is a PDF and will open in a new window.
- **5.** Once open, you'll see two icons in the top right. One is to print, the other is to download the PDF copy.

**6.** If you select the download icon a new window will appear, it will ask you where to save the PDF. You can also rename the PDF file at the same time.

**7.** To return to **Documents** simply close the tab with the PDF document. The tab remaining will be your document.