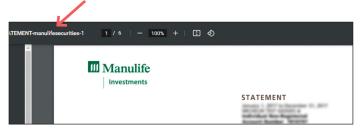

- **4.** See the document you want to download? Simply select it (it's a link). This includes any document you wish to select in **Documents**. The document is a PDF and will open in a new window.
- **5.** Once open, you'll see two icons in the top right. One is to print, the other is to download the PDF copy.

**6.** If you select the download icon a new window will appear, it will ask you where to save the PDF. You can also rename the PDF file at the same time.

**7.** To return to **Documents** simply close the tab with the PDF document. The tab remaining will be your document.