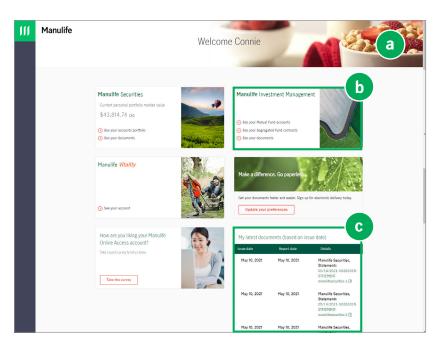

# Get started with a few simple steps:

- Sign in to Manulife online access using your Manulife ID by visiting Manulife.ca/easy.
- **2.** This will bring you to the dashboard, with three different ways to access your documents. You can:
  - a. Click the top right menu Profile then select Documents
  - b. Click the  $\ensuremath{\textbf{See}}\xspace$  my documents link on your product tile
  - c. Click the document you wish to see in the **My latest document** box at the bottom of the dashboard

### **Manulife** Investment Management

**3.** If you access your documents through option a or b, you'll land in **Documents** (screen below) where you can use the filters at the top to sort documents by type, product or date.