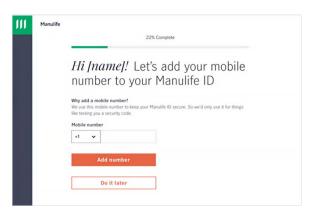

## Add a mobile number

Once signed in with your new credentials, you will be prompted to add a mobile number.

**Note:** This is an optional step. You can choose **Do it later**. By clicking this selection, you will be taken to your usual product dashboard.

- 1. Enter mobile number, then click **Add number**.
- 2. A verification text with a code will be sent to your mobile number. This code will be required in order to proceed. The code will expire in 15 minutes.
- 3. You will enter the code you received on your mobile and click **Continue**.