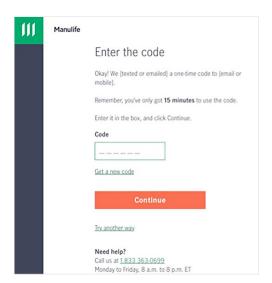

4. Once the email is received, **enter the code**.

**Note**: If the code expires, you can request a new one. Select **Get a new code** below.