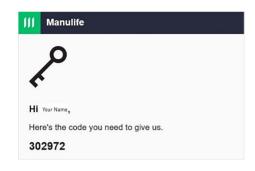

**2. Click the yellow box.** This will trigger an email which will be sent to you with a verifying one-time code.

3. You will receive an **email with a code** within a few minutes.

**Note**: The code in the email is only valid for 15 minutes.