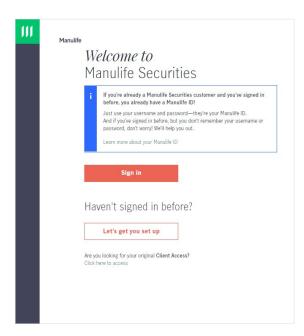

Ready to sign in as an existing user!

We improved our look and our features. www.manulife.ca/easy

**Note:** If it's been awhile and you forget either your password or username, you can click **Sign in**, then select **Forgot password/username** for some help.

# **Existing users**

This screen explains that you already have a Manulife ID if you're a registered Manulife online access client of:

- Manulife Investment Management,
- Manulife Securities,
- Manulife Vitality, or
- Retirement Redefined customer, and you've signed in before.
- 1. Click Sign in (www.manulife.ca/easy).

If you thought you were an existing user but you realize you have never viewed your account online, you can click **Set up** a **Manulife ID** and get started.

Once you sign into our new system, we need to verify it's really you. We do this by sending an email to the pre-registered email account.