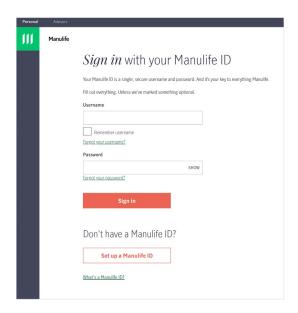

Ready to sign in as an existing user!

We improved our look and our features. www.manulife.ca/easy

**Note:** If it's been awhile and you forget either your password or username, you can click **Sign in**, then select **Forgot password/username** for some help.

For more information, you can click on the link: What's a Manulife ID