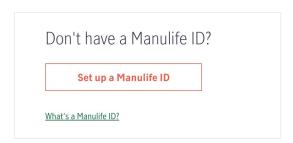

If you thought you were an existing user but you realize you have never viewed your account online, you can click **Set up** a **Manulife ID** and get started.

Once you sign into our new system, we need to verify it's really you. We do this by sending an email to the pre-registered email account.