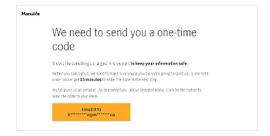

If you thought you were an existing user but you realize you have never viewed your account online, you can click **Set up** a **Manulife ID** and get started.

Once you sign into our new system, we need to verify it's really you. We do this by sending an email to the pre-registered email account.

**2. Click the yellow box.** This will trigger an email which will be sent to you with a verifying one-time code.

3. You will receive an **email with a code** within a few minutes.

**Note**: The code in the email is only valid for 15 minutes.