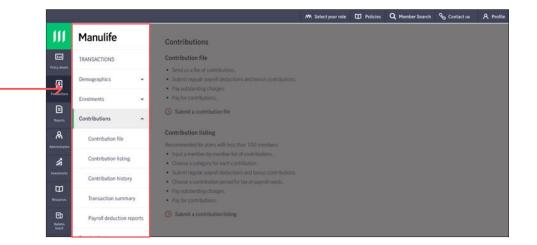

### Manulife

And, we've also added a description to each feature so you know exactly what to expect from it.

The new top navigation bar gives you quick access to popular features, including an easy member search.