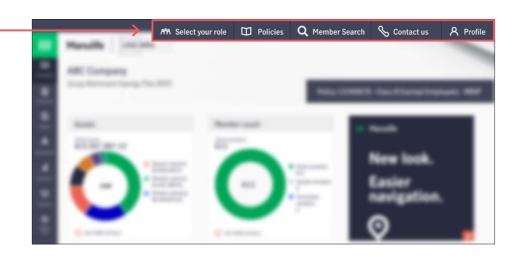

### $\mathcal{O}$ You said you needed a better way to find what you're looking for, and we heard you.

So, we redesigned it—with the guidance and input of many of our plan sponsors. Now, when you sign in, you'll see a new policy details page with a bolder view of your plan highlights, all your main plan contacts, news about our features and services, and streamlined navigation options.

### Manulife

And, we've also added a description to each feature so you know exactly what to expect from it.

The new top navigation bar gives you quick access to popular features, including an easy member search.