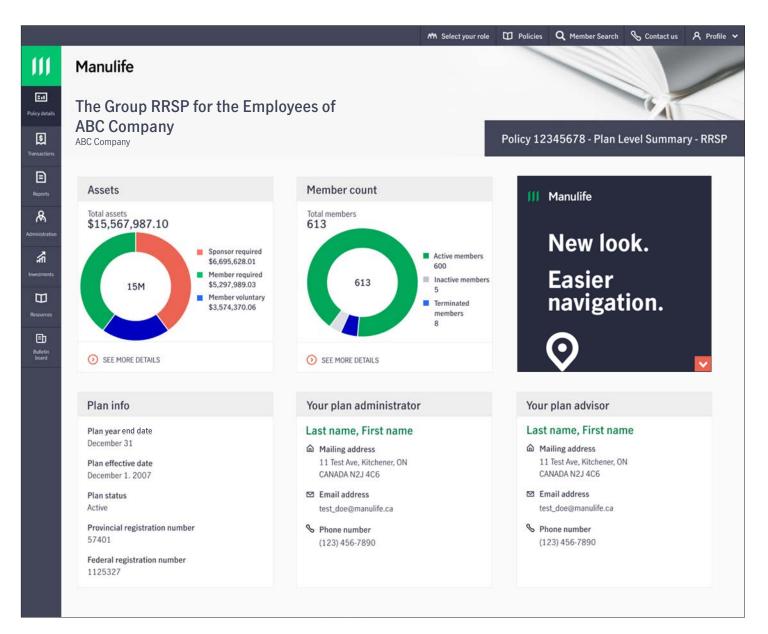

### $\mathcal{O}$ You said you needed a better way to find what you're looking for, and we heard you.

So, we redesigned it—with the guidance and input of many of our plan sponsors. Now, when you sign in, you'll see a new policy details page with a bolder view of your plan highlights, all your main plan contacts, news about our features and services, and streamlined navigation options.

On the left-hand side, your main navigation offers fewer, simpler categories

|             |                           |                                                                                                                              | MA Select your role | D Policies | Q Member Search | 🗞 Contact us | A Profile |
|-------------|---------------------------|------------------------------------------------------------------------------------------------------------------------------|---------------------|------------|-----------------|--------------|-----------|
| 111         | Manulife                  | Contributions                                                                                                                |                     |            |                 |              |           |
| •           | TRANSACTIONS              | Contribution file                                                                                                            |                     |            |                 |              |           |
| Pairy Analy | Demographics -            | Send us a file of contributions.     Submit regular payroll deductions and bonus contributions.     Pay outstanding charges. |                     |            |                 |              |           |
| B           | Enrolments ~              | Pay for contributions.                                                                                                       |                     |            |                 |              |           |
| E Reports   | Contributions ^           | <ul> <li>Submit a contribution file</li> </ul>                                                                               |                     |            |                 |              |           |
| <b>A</b>    | Contribution file         | Contribution listing<br>Recommended for plans with less than 100 members                                                     |                     |            |                 |              |           |
| â           | Contribution listing      | <ul> <li>Input a member-by-member list of contributions.</li> <li>Choose a category for each contribution.</li> </ul>        |                     |            |                 |              |           |
| heetneets   | Contribution history      | Submit regular payroll deductions and bonus contributions.     Choose a contribution period for tax or payroll needs.        |                     |            |                 |              |           |
| Frances     | Transaction summary       | Pay outstanding charges.     Pay for contributions.                                                                          |                     |            |                 |              |           |
|             | Payroll deduction reports | Submit a contribution listing                                                                                                |                     |            |                 |              |           |

Here are the main categories and what you can do in each.

#### Transactions

Perform your most-used functions like enrolling members, submitting contributions, terminations, and sending us a file

#### Administration

See plan details, manage plan access, and get invoices and statements

#### Reports

Get standard or custom reports and check out your interactive dashboards

#### Investments

Review everything to do with your plan's investments, including account values, unit values, and more

#### Resources

Find forms, governance guidelines, service reports, and ideas to educate your members and get them engaged in your program