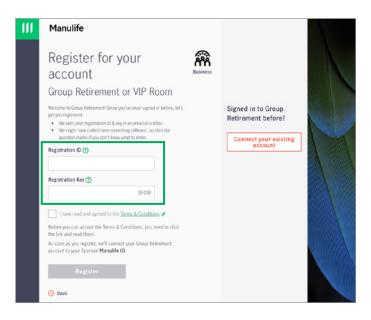

#### 1. Click Get started.

2. Enter your Registration ID and Registration Key. You can find your Registration ID and Registration Key in an email or letter we sent to you. We might have called them something different, so click the question marks if you don't know what to enter.

**Note:** This is different from your Sponsor Manulife ID credentials. If you need help with gathering this information, please contact us at 1-888-713-7788.

**3.** Click on the link to read the *Terms & Conditions*. Check the box to indicate that you've read and agree to the Terms & Conditions, then click **Register**.