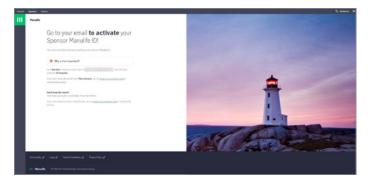

**6**. You'll receive an activation email to continue setting up your Sponsor Manulife ID.

Click the **Activate** button in the email we sent you to activate your Sponsor Manulife ID.

**Note**: After the activation email arrives in your inbox, you only have 15 minutes to activate your ID. So, do it right away!

 Once you click Activate, we'll redirect you to a page where we'll let you know that your Sponsor Manulife ID has been activated. Click Sign in.