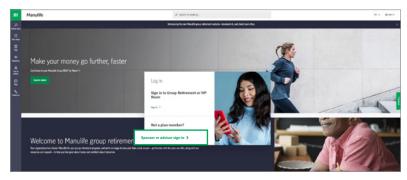

### Setting up your Sponsor Manulife ID

You'll need to create a new Manulife ID to access Group Retirement.

**1**. Go to <u>manulifeim.ca/retirement</u> and click **Sign in** at the top right corner.

2. Click Sponsor or advisor sign in under Not a plan member?.