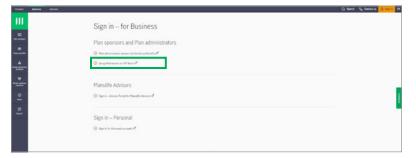

**3.** Click **Group Retirement or VIP Room** under the *Plan sponsors and Plan administrators* section.

With **Sponsor Manulife ID**, you get