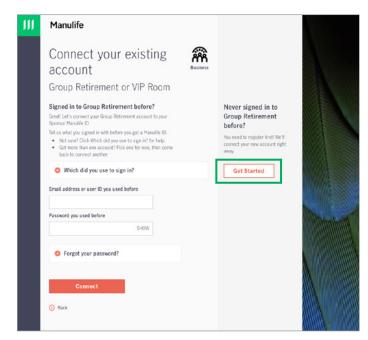

### Have you signed in to Group Retirement before?

If you already have a Sponsor Group Retirement or VIP room account, you'll need to connect them to your Sponsor Manulife ID. Go to Step 4 below.

### Never signed in to Group Retirement before?

If you've never signed in to the Group Retirement site, you'll need to register first. **Go to Step 1 below.** 

Go to Step 5 below.

**4.** To connect your existing Group Retirement or VIP room account, enter the credentials you used to sign in to your account *before* you created your new Sponsor Manulife ID, then click **Connect**.