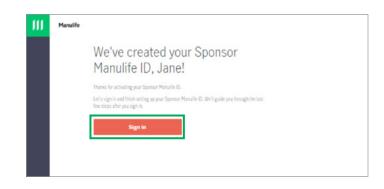

**Note**: After the activation email arrives in your inbox, you only have 15 minutes to activate your ID. So, do it right away!

 Once you click Activate, we'll redirect you to a page where we'll let you know that your Sponsor Manulife ID has been activated. Click Sign in.