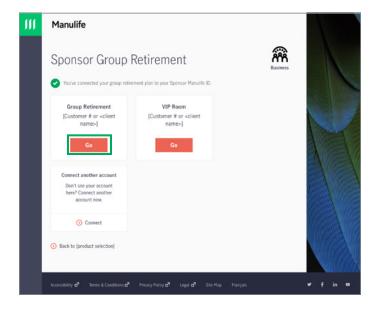

## Manulife

**5.** The next screen will show you all your connected Group Retirement accounts. Click **Go** to open an account.

**Note:** If you currently use multiple sign-in credentials, you'll need to connect each separately. Under *Connect another account*, click **Connect** and follow the instructions in Step 4 to connect all your existing credentials.

Congratulations, your Group Retirement account(s) are now connected to your Sponsor Manulife ID.