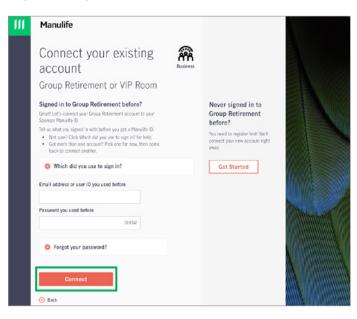

Go to Step 5 below.

**4.** To connect your existing Group Retirement or VIP room account, enter the credentials you used to sign in to your account *before* you created your new Sponsor Manulife ID, then click **Connect**.