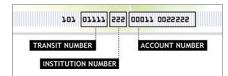

To set up Direct Deposit, sign in to the plan member site, hover over the **My profile** tab and select **Edit my banking information**.

You'll need your bank, transit and account numbers, printed on the bottom of your personal cheque. If you're not sure which numbers go where, select the **Where can I find my banking information?** link and a sample cheque will appear, showing you where to find the information. If you don't have a personal cheque, call your banking institution for this information.