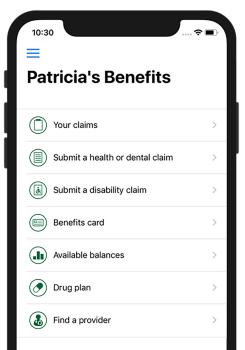

## Access your benefits on the go!

Download Manulife Mobile for <u>Apple</u> and <u>Android</u>

It's the only app you need to submit claims, use your benefits card, find health care providers near you and more.